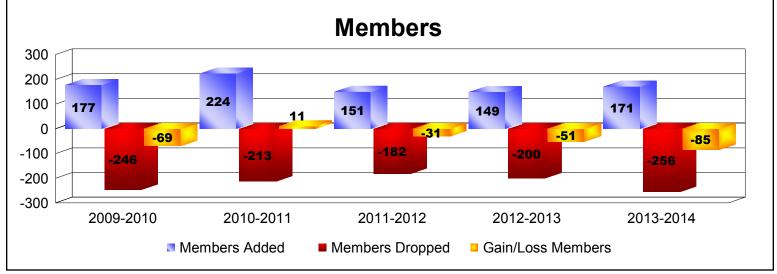

District 23 C

As of June 2014 Cumulative

| Year      | New<br>Clubs | Dropped<br>Clubs | Gain/<br>Loss<br>Clubs | New<br>Members | Charter<br>Members | Reinstate<br>Members | Transfer<br>Members | Total<br>Member<br>Added | Total<br>Members<br>Dropped | Gain/<br>Loss<br>Members |
|-----------|--------------|------------------|------------------------|----------------|--------------------|----------------------|---------------------|--------------------------|-----------------------------|--------------------------|
| 2009-2010 | 1            | 0                | 1                      | 143            | 21                 | 7                    | 6                   | 177                      | -246                        | -69                      |
| 2010-2011 | 1            | -1               | 0                      | 157            | 40                 | 17                   | 10                  | 224                      | -213                        | 11                       |
| 2011-2012 | 0            | 0                | 0                      | 143            | 0                  | 6                    | 2                   | 151                      | -182                        | -31                      |
| 2012-2013 | 0            | 0                | 0                      | 136            | 0                  | 4                    | 9                   | 149                      | -200                        | -51                      |
| 2013-2014 | 0            | -2               | -2                     | 145            | 0                  | 12                   | 14                  | 171                      | -256                        | -85                      |
| Average   | 0            | -1               | 0                      | 145            | 12                 | 9                    | 8                   | 174                      | -219                        | -45                      |