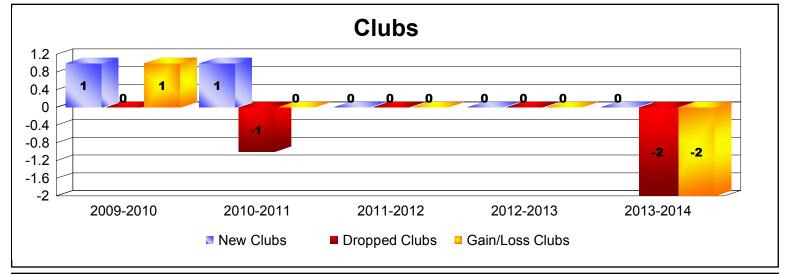

District 23 C

As of June 2014 Cumulative

| Year      | New<br>Clubs | Dropped<br>Clubs | Gain/<br>Loss<br>Clubs | New<br>Members | Charter<br>Members | Reinstate<br>Members | Transfer<br>Members | Total<br>Member<br>Added | Total<br>Members<br>Dropped | Gain/<br>Loss<br>Members |
|-----------|--------------|------------------|------------------------|----------------|--------------------|----------------------|---------------------|--------------------------|-----------------------------|--------------------------|
| 2009-2010 | 1            | 0                | 1                      | 143            | 21                 | 7                    | 6                   | 177                      | -246                        | -69                      |
| 2010-2011 | 1            | -1               | 0                      | 157            | 40                 | 17                   | 10                  | 224                      | -213                        | 11                       |
| 2011-2012 | 0            | 0                | 0                      | 143            | 0                  | 6                    | 2                   | 151                      | -182                        | -31                      |
| 2012-2013 | 0            | 0                | 0                      | 136            | 0                  | 4                    | 9                   | 149                      | -200                        | -51                      |
| 2013-2014 | 0            | -2               | -2                     | 145            | 0                  | 12                   | 14                  | 171                      | -256                        | -85                      |
| Average   | 0            | -1               | 0                      | 145            | 12                 | 9                    | 8                   | 174                      | -219                        | -45                      |